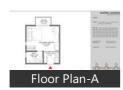

# Description

Godrej Ananda Phase 2 is located in the heart of Aerospace Park, Bagaluru, Bangalore offers 2&3 BHK apartments with different sizes ranging from 1092-1588 sqft. The project is spread over an area of 20 acres of land. consists of 7 buildings with G+28 floors. This project has 82% Open/Green Spaces with 25+ amenities. All the apartments are spacious and Vasthu-compliant.

### Interior Features

- Woodwork Modular Kitchen
- Feng Shui / Vaastu Compliant