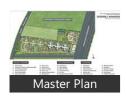

# Description

Godrej Ananda Phase 2 is located in the heart of Aerospace Park, Bagaluru, Bangalore offers 2&3 BHK apartments with different sizes ranging from 1092-1588 sqft. The project is spread over an area of 20 acres of land. consists of 7 buildings with G+28 floors. This project has 82% Open/Green Spaces with 25+ amenities. All the apartments are spacious and Vasthu-compliant.