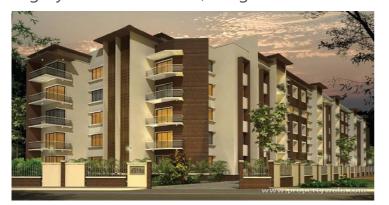

# Legacy Estilo - Yelahanka, Bangalore

## Description

**Legacy Estilo** is the result of a high challenging inspiration received from Egyptian Culture and living. Offering you **1/2/3/4 BHK spacious homes** with all necessary features. The project having total 4 Block – **Block A, Block B & Block C**. Block A having 1BHK, 2BHK & 3BHK apartments its sizes are 1250, 2380, 2190 Sq. ft. respectably, Block B having 3BHK with the sizes of 2190 Sq. Ft., Block C having 3BHK & 4BHK apartments and its sizes are offered in 2190, 2850 Sq. Ft respectively. Estilo is available in pollution free and lush environment of Yelahanka, Bangalore from where shopping destinations like Reliance Fresh, Food world, Esteem Mall, proposed RMZ Mall, are very close to from the project.