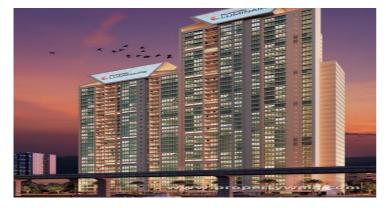

# Ruparel Luminaire - Dadar East, Mumbai

## Mesmerizing sea & the city view

Ruparel Luminaire is located in the heart of Dadar East, Mumbai, and offers 2 BHK apartments with various facilities.

- Project ID: J472051189
- Builder: Ruparel Realty
- Location: Ruparel Luminaire, Dadar East, Mumbai 400014 (Maharashtra)
- Completion Date: Jun, 2026
- Status: Started

## Description

**Ruparel Luminaire** is located in the heart of Dadar East, Mumbai, and offers 2 BHK apartments ranging from 675-757 sqft. The project is spread over 1 acre of land. It consists of 2 towers with 40 floors and 200 units. Easy connectivity to all prominent areas, such as transportation hubs, educational institutions, hospitals, commercial hubs, shopping malls, and recreational centers.