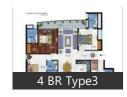

# Floor Plans

## **Properties**

| Туре                        | Area        | Posession | Price *       |
|-----------------------------|-------------|-----------|---------------|
| Apartment / Flat            | 1925 SqFeet | -         | ₹ 1.45 crore  |
| 1BHK Apartment / Flat       | 590 SqFeet  | -         | ₹ 12.99 lakhs |
| 3BHK Apartment / Flat       | 1650 SqFeet | -         | ₹ 90 lakhs    |
| 3BHK Apartment / Flat       | 1925 SqFeet | -         | ₹ 1.03 crore  |
| 4BHK Apartment / Flat       | 1925 SqFeet | -         | ₹ 1.55 crore  |
| 4BHK Apartment / Flat       | 2675 SqFeet | -         | ₹ 2.6 crores  |
| 5BHK Apartment / Flat       | 2675 SqFeet | -         | -             |
| 5BHK Apartment / Flat       | 2675 SqFeet | -         | ₹ 2.1 crores  |
| 5 Bedroom Independent House | 4227 SqFeet | -         | ₹ 2.96 crores |
| Residential Plot / Land     | 100 SqYards | -         | ₹ 14 lakhs    |