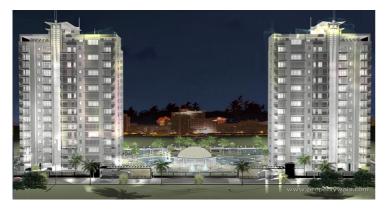

## Description

Antriksh Nature is one of the popular Residential Developments in Sector 52 - Noida neighborhood of Delhi-NCR. It is among the Ongoing Projects of its class. The landscape is beautiful with spacious Houses.

100% power back-up for elevators and common areas Split AC in rooms All apartments with 5 KVA power back-up facility. Additional up to 10 KVA power back-up using LPG/CNG eco-friendly technology option. Grand musical entrance lobby with guest lounge & help desk All apartment open-area facing with 3 side open for ample natural light and cross ventilation. 3 tiers hi-tech electronic and web enabled security. Centralized control room at entrance gate Digital door lock with video interface Sensor fitted doors, windows and opening to monitor break-ins. Aesthetically landscaped park with water bodies Aesthetic interior designing complete with modular kitchen, woodwork, fixture and fitting. Independent balconies in each bedroom. 2,3,4,5 Bedroom Apartments In sector-52, Noida.

#### Landmarks & Neighbourhood :-

Adjacent to Metro Station 4 Km. from Sector -18 ( Malls, Multiplexes, Shopping & Restaurants) I min. straight drive to Noida Golf Course Fortis Hospital and Max Healthcare in close Proximity Upcoming City Center (Main Commercial District) next door Largest swimming pool in Noida.