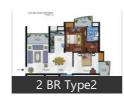

# Floor Plans

## **Properties**

| Туре                        | Area        | Posession | Price *       |
|-----------------------------|-------------|-----------|---------------|
| Apartment / Flat            | 1925 SqFeet | -         | ₹ 1.45 crore  |
| 1BHK Apartment / Flat       | 590 SqFeet  | -         | ₹ 12.99 lakhs |
| 3BHK Apartment / Flat       | 1650 SqFeet | -         | ₹ 90 lakhs    |
| 3BHK Apartment / Flat       | 1925 SqFeet | -         | ₹ 1.03 crore  |
| 4BHK Apartment / Flat       | 1925 SqFeet | -         | ₹ 1.55 crore  |
| 4BHK Apartment / Flat       | 2675 SqFeet | -         | ₹ 2.6 crores  |
| 5BHK Apartment / Flat       | 2675 SqFeet | -         | -             |
| 5BHK Apartment / Flat       | 2675 SqFeet | -         | ₹ 2.1 crores  |
| 5 Bedroom Independent House | 4227 SqFeet | -         | ₹ 2.96 crores |
| Residential Plot / Land     | 100 SqYards | -         | ₹ 14 lakhs    |