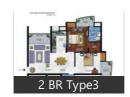

# Floor Plans

## **Properties**

| Туре                        | Area        | Posession | Price *       |
|-----------------------------|-------------|-----------|---------------|
| Apartment / Flat            | 1925 SqFeet | -         | ₹ 1.45 crore  |
| 1BHK Apartment / Flat       | 590 SqFeet  | -         | ₹ 12.99 lakhs |
| 3BHK Apartment / Flat       | 1650 SqFeet | -         | ₹ 90 lakhs    |
| 3BHK Apartment / Flat       | 1925 SqFeet | -         | ₹ 1.03 crore  |
| 4BHK Apartment / Flat       | 1925 SqFeet | -         | ₹ 1.55 crore  |
| 4BHK Apartment / Flat       | 2675 SqFeet | -         | ₹ 2.6 crores  |
| 5BHK Apartment / Flat       | 2675 SqFeet | -         | -             |
| 5BHK Apartment / Flat       | 2675 SqFeet | -         | ₹ 2.1 crores  |
| 5 Bedroom Independent House | 4227 SqFeet | -         | ₹ 2.96 crores |
| Residential Plot / Land     | 100 SqYards | -         | ₹ 14 lakhs    |