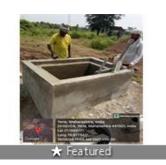

Home » Nagpur Properties » Residential properties for sale in Nagpur » Residential Plots / Lands for sale in Katol Road area, Nagpur » Property P483622948

## Residential Plot / Land for sale in Katol Road area, Nagpur

25.66 lakhs



## Residential Plot For Sale In Nagpur

MAHALAXMI NAGAR-39, Ring Road Fetari, Katol Road, N.

- Facing: West ■ Area: 1555 SqFeet ▼ Transaction: New Property Price: 2,565,750
- Rate: 1,650 per SqFeet +120% Possession: Within 3 Months

# Advertiser Details



Scan QR code to get the contact info on your mobile View all properties by Mahalaxmi Developers

# Description

Mahalaxmi infra launching new project on katol road NMRDA sanction RERA registered with RL PLOTS Fetari (mouza chicholi) 60 mtr outer ring road touch UPTO 80% BANK FINANCE

When you call, please mention that you saw this ad on PropertyWala.

#### **Features**

#### Land Features

- Clear Title Freehold Land Plot Boundary Wall
- Corner Plot Vaastu Compliant
- Club / Community Center 
  Adjacent to Main Road
- Park/Green Belt