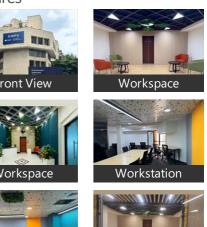

Space On MG Road !

Craig Park Layout, MG Road, Bangalore, M G Road, Bang..

- Bathrooms: Two Area: 357 SqFeet •
- Floor: First
- Furnished: Furnished

Furnished Offices - OC compliant commercial property on MG Road, just 200 meters from Trinity Metro Circle. This 8- floor building offers excellent visibility with its main road frontage and ample car parking. Located in a bustling area near Hyatt Centre, Taj, Conrad hotels, and shopping malls, it's an ideal choice

When you call, don't forget to mention that you found this ad on PropertyWala.com.

- Monthly Rent: 62,475
- Rate: 175 per SqFeet +75% Age Of Construction: 20 Years
- Available: Within 3 Months

Advertiser Details



62,475

Scan QR code to get the contact info on your mobile View all properties by CRE Spacez

## **Pictures**







\* Location may be approximate

## Landmarks

Nearby Localities

Brunton Road, Aga Abbas Ali Road, CBD, Victoria Layout, Old Madras Road, Off Airport road, Richmond Road, Cambridge Layout, Brigade Road, Atmananda Layout

\* All distances are approximate

Explore Similar Properties Properties in M G Road area, Bangalore Projects in Bangalore Brokers in Bangalore

More Information

Report a problem with this listing Is this property no longer available or has incorrect information? Report it!

Disclaimer: All information is provided by advertisers and should be verified independently before entering into any transaction. You may visit the relevant RERA website of your state to verify the details of this property. PropertyWala.com is only an advertising platform to help connect buyers a