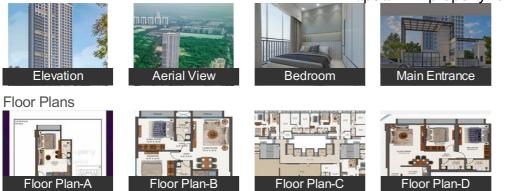

## Gallery

## **Pictures**

- Security Guards Fire Alarm
- Interior Features
- Modular Kitchen