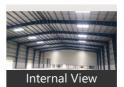

ade, access to transport with plenty of parking for trucks & 40ft containers.

Facilities toilets for labours, office with attached washroom. Vdf flooring, canopy done. Facility for crane, 4ft dock with dock leveller provision, lighting arrestor, fire hydrant with sprinkler facility if required. Turbo Ventilators, exhaust, natural lighting, back up, power, borewell water facility,

New construction, security room, labor room, drivers rest room, close gated 10ft compound wall with 3ft above barebwire, cement Roads all around with drainage systems.

When you call, don't forget to mention that you found this ad on PropertyWala.com.

#### Location

## Advertiser Details



Scan OR code to get the contact info on your mobile View all properties by F5K Realty

#### **Pictures**























\* Location may be approximate

#### Landmarks

**Nearby Localities** 

Madanayakahalli, Kuduragere Colony, Tumkur Road, Vaderahalli

\* All distances are approximate

Explore

More Information

Similar Properties Properties in Makali, Bangalore Projects in Bangalore

**Brokers in Bangalore** 

Report a problem with this listing Is this property no longer available or has incorrect information? Report it!

Disclaimer: All information is provided by advertisers and should be verified independently before entering into any transaction. You may visit the relevant RERA website of your state to verify the details of this property. PropertyWala.com is only an advertising platform to help connect buyers and sellers and is not a party to any transactions, nor shall be responsible or liable t