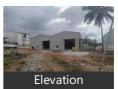

### Warehouse/ Godown For Rent At Makali / Nelamangala / Tumkur Road

Makali, Makli, Nelamangala, NH 4, 8th Mile Tumkur Road..

- Area: 10000 SqFeet ▼
- Bathrooms: Four
- Floor: Ground
- Total Floors: One
- Facing: East
- Furnished: Semi Furnished
- Lease Period: 24 MonthsMonthly Rent: 200,000
- Rate: 20 per SqFeet + 15%

#### Description

Warehouse / Godown Space for Rent At Makali , Nelamangala , Makali , Close to Himalaya Drugs, Husker Road, NH - 4,8th Mile Road, Tumkur Road , Nelamangala , Bangalore - Mumbai Highway, Makali, Nelamangala Bangalore for which Rent is nego.

Facilities toilets for labours, office with attached washroom. Vdf flooring, canopy done. Facility for crane, 4ft dock with dock leveller provision, lighting arrestor, fire hydrant with sprinkler facility if required. Turbo Ventilators, exhaust, natural lighting, back up, power, borewell water facility,