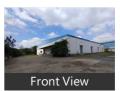

ire brigade, access to transport with plenty of parking for trucks & 40ft containers.

Facilities toilets for labours, office with attached washroom. Vdf flooring, canopy done. Facility for crane, 4ft dock with dock leveller provision, lighting arrestor, fire hydrant with sprinkler facility if required. Turbo Ventilators, exhaust, natural lighting, back up, power, borewell water facility,

New construction, security room, labor room, drivers rest room, close gated 10ft compound wall with 3ft above barebwire, cement Roads all around with drainage systems.

When you call, don't forget to mention that you found this ad on PropertyWala.com.

#### Location

## Advertiser Details



Scan OR code to get the contact info on your mobile View all properties by F5K Realty

#### **Pictures**























\* Location may be approximate

#### Landmarks

**Nearby Localities** 

Madanayakahalli, Kuduragere Colony, Tumkur Road, Vaderahalli

\* All distances are approximate

Explore

More Information

Similar Properties Properties in Makali, Bangalore Projects in Bangalore

**Brokers in Bangalore** 

Report a problem with this listing Is this property no longer available or has incorrect information? Report it!

Disclaimer: All information is provided by advertisers and should be verified independently before entering into any transaction. You may visit the relevant RERA website of your state to verify the details of this property. PropertyWala.com is only an advertising platform to help connect buyers and sellers and is not a party to any transactions, nor shall be responsible or