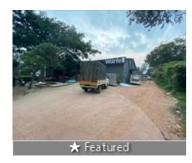

### Warehouse/ Godown For Rent At Makali / Nelamangala / Tumkur Road

Makali, Makli, Nelamangala, NH 4, 8th Mile Tumkur Road..

- Area: 10000 SqFeet ▼
- Bathrooms: Four
- Floor: Ground
- Total Floors: One
- Facing: East
- Furnished: Semi Furnished
- Lease Period: 24 MonthsMonthly Rent: 200,000
- Rate: 20 per SqFeet + 15%

#### Description

Warehouse / Godown Space for Rent At Makali , Nelamangala , Makali , Close to Himalaya Drugs, Husker Road, NH - 4,8th Mile Road, Tumkur Road , Nelamangala , Bangalore - Mumbai Highway, Makali, Nelamangala Bangalore for which Rent is nego.

This Warehouse / Godown is close to Main Road, with facility for labor nearby, close to hospitals, bus stand, police station, fire brigade, access to transport with plenty of parking for trucks & 40ft containers.