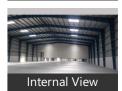

igade, access to transport with plenty of parking for trucks & 40ft containers.

Facilities toilets for labours, office with attached washroom. Vdf flooring, canopy done. Facility for crane, 4ft dock with dock leveller provision, lighting arrestor, fire hydrant with sprinkler facility if required. Turbo Ventilators, exhaust, natural lighting, back up, power, borewell water facility,

New construction, security room, labor room, drivers rest room, close gated 10ft compound wall with 3ft above barebwire, cement Roads all around with drainage systems.

When you call, don't forget to mention that you found this ad on PropertyWala.com.

#### Location

## Advertiser Details



Scan OR code to get the contact info on your mobile View all properties by F5K Realty

#### **Pictures**























\* Location may be approximate

#### Landmarks

**Nearby Localities** 

Madanayakahalli, Kuduragere Colony, Tumkur Road, Vaderahalli

\* All distances are approximate

Explore

More Information

Similar Properties Properties in Makali, Bangalore Projects in Bangalore

**Brokers in Bangalore** 

Report a problem with this listing Is this property no longer available or has incorrect information? Report it!

Disclaimer: All information is provided by advertisers and should be verified independently before entering into any transaction. You may visit the relevant RERA website of your state to verify the details of this property. PropertyWala.com is only an advertising platform to help connect buyers and sellers and is not a party to any transactions, nor shall be responsible or liable