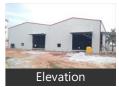

fire brigade, access to transport with plenty of parking for trucks & 40ft containers.

Facilities toilets for labours, office with attached washroom. Vdf flooring, canopy done. Facility for crane, 4ft dock with dock leveller provision, lighting arrestor, fire hydrant with sprinkler facility if required. Turbo Ventilators, exhaust, natural lighting, back up, power, borewell water facility,

New construction, security room, labor room, drivers rest room, close gated 10ft compound wall with 3ft above barebwire, cement Roads all around with drainage systems.

When you call, don't forget to mention that you found this ad on PropertyWala.com.

#### Location

## Advertiser Details



Scan OR code to get the contact info on your mobile View all properties by F5K Realty

#### **Pictures**























\* Location may be approximate

#### Landmarks

**Nearby Localities** 

Madanayakahalli, Kuduragere Colony, Tumkur Road, Vaderahalli

\* All distances are approximate

Explore

More Information

Similar Properties Properties in Makali, Bangalore Projects in Bangalore

**Brokers in Bangalore** 

Report a problem with this listing Is this property no longer available or has incorrect information? Report it!

Disclaimer: All information is provided by advertisers and should be verified independently before entering into any transaction. You may visit the relevant RERA website of your state to verify the details of this property. PropertyWala.com is only an advertising platform to help connect buyers and sellers and is not a party to any transactions, nor shall be responsible o