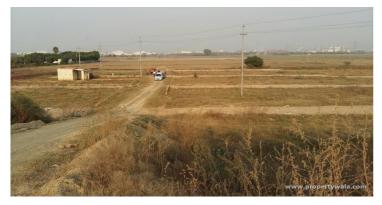

# Description

**Neocasa Om Enclave Township** project is in NCR Plots with the most contemporary styling by a developer with the Highest Green rating in the residential at Sec-148, Noida. These luxurious plots make up the Township a perfect place for the young & the independent minded. A living space that's open to let the residents settle their minds & bodies down and follow their instincts. The project is having sewerage, dual side gated entry, roads, electrification, greenery, water, Boundary, park and temple and fencing of the complete project. Internal Development- kids play area, community zone, commercial space. 25 ft. and 20 ft. wide street road in the site. A 75 ft wide govt. approved road in front of the site.

## Features

- Sizes- 50 sq yard,100 sq yard & 200 sq yard of Residential/commercial plot.
- Amenities- RCC roads, sewerage, water, electricity, parks.
- Metro coming very soon.
- ISBT coming up very soon.
- 200 meters from main Noida expressway
- 15 minutes drive from south Delhi.
- 10 minutes drive from sector-18 metro station.
- All major school /colleges within a distance of 3 to 8 kilometers.
- World class medical facilities available in form of Jaypee hospital, kailash hospital within a distance of 3-12 kms.
- NPX mall/ Ansal Mall/SnG mall operational
- Mcdonalds/subway/dominos already operational.
- Commercial offices and places already operational.
- ATM/BANKS already operational.
- World renowned Yamuna Expressway just at a distance of 8 kms.
- 15 minutes drive to FORMULA-1 Race track and cricket stadium
- Night Safari like in Singapore is just 15 minute drive away.