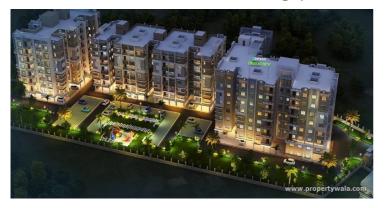

# Shrachi Greenview - Bamunara, Durgapur

New abode of peace amidst thriving greener,

Shrachi Greenview by Shrachi Realty at the very prime location of Bamunara, in Durgapur offers residential project that host 2, 2.5 and 3 bhk apartments in various sizes.

## Description

**Shrachi Greenview** by Shrachi Realty at the very prime location of Bamunara, in Durgapur offers residential project that host 2, 2.5 and 3 bhk apartments in the size ranges in between 849 to 1198 sqft. The project offers perfect amenities like gym, lift, jogging track etc. to provide comfortable living. The project is strategically located and has all the basic utilities are nearby.