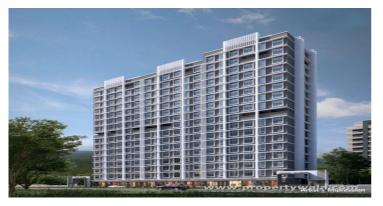

# Crescent Sky Heights - Dahisar East, Mumbai

Elegance and exquisitness in every sense.

Crescent Sky Heights in Dahisar (East), Mumbai, a project offer 1-3 Bhk apartment range in between 40.0 Sq. mt and 73.0 Sq. mt with total 22 Floors having total 778 Units and 5 tower

# Description

**Crescent Sky Heights** in Dahisar (East), Mumbai by Crescent Group is a residential project offer 1-3 Bhk apartment range in between 40.0 Sq. mt and 73.0 Sq. mt with total 22 Floors having total 778 Units and 5 tower which total spread over 3.26 Acres. The project offers plenty of benefits that includes Intercom Lift Maintenance Staff Open Parking Security etc. The project is well connected with other parts such as Hospitals, Schools, Mall, etc.