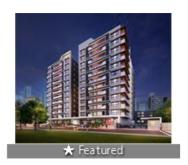

## 3BHK+SERVANT CUBIC FLAT AT PATRAPADA

Utkal Utopia, Patrapada, Bhubaneswar - 751019 (Odisha)

- Area: 2321 SqFeet ▼
- Bathrooms: Three
- Total Floors: Eleven
- Furnished: Unfurnished
- Bedrooms: Three
- Floor: Eighth
- Facing: East
- Price: 16,206,500
- Rate: 6,983 per SqFeet
- Age Of Construction: Under Construction

# Description

Providing you with a lavish style of living, Utkal Utopia by Utkal Builders is a residential development situated in Patrapada, Bhubaneswar

Security

Recreation

When you call, don't forget to mention that you found this ad on PropertyWala.com.