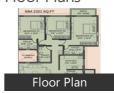

HK+SERVANT CUBIC FLAT AT PATRAPADA

Utkal Utopia, Patrapada, Bhubaneswar - 751019 (Odisha)

- Area: 2321 SqFeet ▼
- Bathrooms: Three
- Total Floors: Eleven
- Furnished: Unfurnished
- Bedrooms: Three
- Floor: Eighth
- Facing: East
- Price: 16,206,500
- Rate: 6,983 per SqFeet
- Age Of Construction: Under Construction

■ Security Guards ■ Fire Alarm

■ Woodwork ■ Granite Flooring ■ Feng Shui / Vaastu Compliant

Club / Community Center

■ Swimming Pool ■ Park ■ Fitness Centre / GYM

## Scan QR code to get the contact info on your mobile View all properties by Omm Creation

## Omm Creation Chandra Sekhar Mishra **⊘**поммоявилов Broker C R P Square, Bhubaneswa mob: 9237384967 tel: 9776033804 www.propertywala.com/omm-creation-bhu

## **Pictures**



Advertiser Details















Floor Plans





# Description

Providing you with a lavish style of living, Utkal Utopia by Utkal Builders is a residential development situated in Patrapada, Bhubaneswar

Security

Recreation

When you call, don't forget to mention that you found this ad on PropertyWala.com.

## **Features**

## General

■ Power Back-up ■ Lifts

### Lot

■ Balcony ■ Basement

#### Exterior

Reserved Parking
Visitor Parking

## Maintenance

- Maintenance Staff Water Supply / Storage RO System • Water Softner • Boring / Tube-well
- Rain Water Harvesting Waste Disposal

# Location

## \* Location may be approximate

## Landmarks

#### ATM/Bank/Exchange

State Bank Of India (<0.5km), Union Bank of India (<0.5km), Punjab National Bank (<0.5km), Punjab National Bank-Aiims Sijua (<... Syndicate Bank-Sijua (<0.5km), Canara B