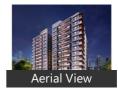

le in Patrapada, Bhubaneswar

1.62 crore



## 3BHK+SERVANT CUBIC FLAT AT PATRAPADA

Utkal Utopia, Patrapada, Bhubaneswar - 751019 (Odisha)

- Area: 2321 SqFeet ▼
- Bathrooms: Three
- Total Floors: Eleven
- Furnished: Unfurnished
- Bedrooms: Three
- Floor: Eighth
- Facing: East
- Price: 16,206,500
- Rate: 6,983 per SqFeet
- Age Of Construction: Under Construction

■ Security Guards ■ Fire Alarm

■ Woodwork ■ Granite Flooring ■ Feng Shui / Vaastu Compliant

Club / Community Center

■ Swimming Pool ■ Park ■ Fitness Centre / GYM

## Scan QR code to get the contact info on your mobile View all properties by Omm Creation

## Omm Creation Chandra Sekhar Mishra **⊘**поммоявилов Broker C R P Square, Bhubaneswa mob: 9237384967 tel: 9776033804 www.propertywala.com/omm-creation-bhu

## **Pictures**



Advertiser Details















Floor Plans





# Description

Providing you with a lavish style of living, Utkal Utopia by Utkal Builders is a residential development situated in Patrapada, Bhubaneswar

Security

Recreation

When you call, don't forget to mention that you found this ad on PropertyWala.com.

## **Features**

## General

■ Power Back-up ■ Lifts

### Lot

■ Balcony ■ Basement

#### Exterior

Reserved Parking
Visitor Parking

## Maintenance

- Maintenance Staff Water Supply / Storage RO System • Water Softner • Boring / Tube-well
- Rain Water Harvesting Waste Disposal

# Location

## \* Location may be approximate

## Landmarks

#### ATM/Bank/Exchange

State Bank Of India (<0.5km), Union Bank of India (<0.5km), Punjab National Bank (<0.5km), Punjab National Bank-Aiims Si