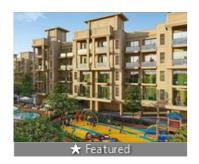

# 2 Bedroom Apartment For Sale In Sector-92, Gurgaon

Signature Global City 92, Sector-92, Gurgaon - 122505 (H.

- Project/Society: <u>Signature Global City 92 Phase 2</u>
- Area: 93 SqMeters ▼
   Bedrooms: Two
- Bathrooms: Two
   Transaction: New Property
- Price: 8,400,000
- Rate: 90,323 per SqMeter
- Age Of Construction: Under Construction
- Possession: Within 2 Years

### Description

**Signature Global City 92** Phase 2 project lies at Sector-92, Gurgaon offers 2 Bhk premium independent floors with good lifestyle in a 10.30 acres area of land. This residential complex is a certified green building and was constructed with eco-friendly technology and practices.

### **Project Pictures**

### https://www.propertywala.com/P545429460

\* These pictures are of the project and might not represent the property