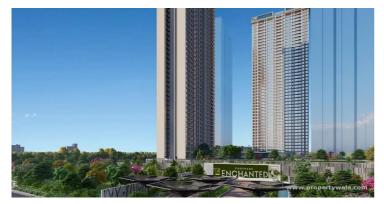

# Runwal Codename Enchanted - Kolshet, Thane

## 3 Acres of central green amenities with 5 types of theme-based gardens

Runwal Codename Enchanted is located in the heart of Kolshet, Thane offers 1,2&3 BHK apartments with various facilities.

- Project ID: J292409511
- Builder: Runwal Group
- . Location: Runwal Codename Enchanted, Kolshet, Thane - 400607 (Maharashtra)
- Completion Date: Jun, 2028
- Status: Started

# Description

Runwal Codename Enchanted is located in the heart of Kolshet, Thane offers 1,2&3 BHK apartments with sizes ranging from 355-1095 sqft. The project is spread over an area of 25 acres of land. It consists of 7 buildings with 56 floors and 673 units to offer. This project has 270° breathtaking views of the Ulhas River with 70+ best-in-class amenities covering wellness, sports, resort, and entertainment.