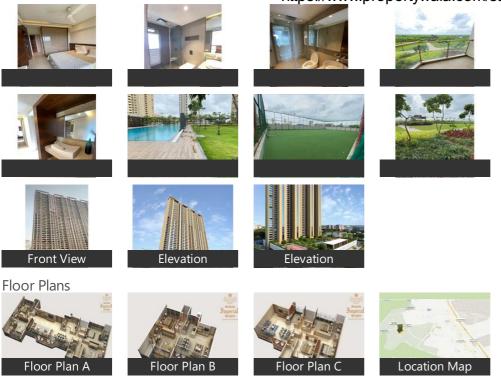

# Gallery

Maintenance Staff
 Rain Water Harvesting

https://www.propertywala.com/satyam-imperial-heights-navi-mumbai

#### Amenities :

- Swimming Pool
- Sauna
- Jacuzzi
- Steam Room
- Cricket Pitch
- Lawn Tennis Court
- Earthquake Resistant
- Power Back up Lift
- Basketball Court
- Other Facilities
- Entrance Lobby
- Yoga/Meditation Area
- Sewage Treatment Plant
- Rain Water Harvesting
- 24x7 Security
- Club House
- Gated Community
- Gymnasium
- 24/7 Water Supply
- Landscape Garden
- Children's Play Area
- Lift(s)
- Car Parking
- Intercom
- Fire Fighting Systems

#### Recreation

Swimming Pool Park Fitness Centre / GYM