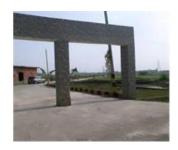

Home » Lucknow Properties » Residential properties for sale in Lucknow » Residential Plots / Lands for sale in Kursi Road area, Lucknow » Property P194676232

# Residential Plot / Land for sale in Gamba city, Kursi Road area, Lucknow

1.5 lakh



Fully Developed Residential Plot In Capital Lucknow Deva Road Near Kisan Path/Ramswaroop University

Amarsandha Kursi Road, Kursi Road, Lucknow - 225003 (...

- Project/Society: <u>Gamba city</u>
- Area: 2000 SqFeet ▼ Facing: North East
- Price: 150,000
  Rate: 75 per SqFeet -90%
- Possession: Immediate/Ready to move

# Description

Fully developed residential plot in capital Lucknow Deva Road near Kisan Path & Ramswaroop University Main features :-

28/22 feet wide asphalt road

light pole

Drain

Instant registration and possession

EMI facility available

full site boundary

system of filing and rejecting

Development work has been done within a radius of 1.5 km around our site Vibhav City.

- (1)- 8 lane Kisan Path Highway
- (2)- Polytechnic College
- (3)- Pharmacy College
- (4)- Mah