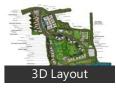

Sale In Pune

Paranjape Blue Ridge, Hinjewadi Phase-1, Pune - 411057..

- Project/Society: <u>Paranjape Blue Ridge</u>
- Area: 498 SqFeet ▼ Bedrooms: One
- Bathrooms: OneFloor: Fifth
- Total Floors: More than 20 Facing: South East
- Furnished: UnfurnishedTransaction: New Property
- Price: 6,000,000
- Rate: 12,048 per SqFeet +5%
- Age Of Construction: 1 Years
- Possession: Immediate/Ready to move

# Description

1 Bedroom Apartment for Sale In Pune

When you call, don't forget to mention that you saw this ad on PropertyWala.com.

#### Location

Advertiser Details



Scan QR code to get the contact info on your mobile

#### **Pictures**













### **Project Pictures**













\* These pictures are of the project and might not represent the property

## **Project Floor Plans**





\* Location may be approximate

#### Landmarks

### **Nearby Localities**

<u>Hinjewadi</u>, <u>Hanjewadi Raod</u>, <u>Hinjewadi Phase-2</u>, <u>Marunji Village</u>

\* All distances are approximate

## Locality Reviews

VS Hinjewadi Phase-1, Pune

The prime location most sought-after address west of Pune. Near to the express highway and Wakad so great connectivity. The best builders of India are here so you cannot be wrong if you choose this planned area. Lodha , Godrej ,Shapoorji Pallonji , vtp reality, Vilas jawdekar to name a few A lister.

#### **Pros:**

- miles and miles of views
- wide roads
- great pricing ,strong rentals, great returns expected

#### Cons:

- traffic at shivaji chowk
- metro work disruptive
- village feel near maan devi mandir chowk

Posted: Sep 30, 2023 by Pra