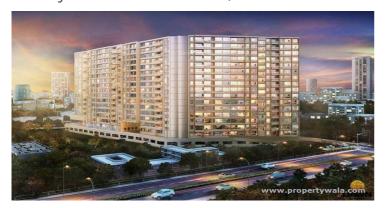

# Godrej Prive - Chembur East, Mumbai

The less you commute, the more you live

Godrej Prive in Chembur (East), is a residential apartment with 1,2 & 3 Bhk ranges in between 33.0 Sq. mt and 107.49 Sq. mtr.

## Description

**Godrej Prive** has been thoughtfully crafted to provide you everything that is required to live a luxury & comfortable lifestyle. The project offers 1,2 & 3 Bhk apartments which is spread over a total area of 3.32 acres of land with facilities such as Gymnasium and Lift, etc. The project is in close proximity business park at Bandra-Kurla Complex and in close proximity to railway stations, highways and airports.