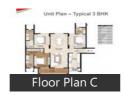

### Other features

- Lift Club House Security Water Storage
- Vaastu Compliant Service/Goods Lift
- Air Conditioned Laundry Service
- Internet/Wi-Fi Connectivity DTH Television Facility
- RO Water System Cafeteria/Food Court
- Piped Gas Jogging and Strolling Track
- 2 balconies Carpet Area: 1300 Sqft 3 Acre plot
- Freehold ownership 4th floor Total Floors: 14
- North Facing 
  Overlooking: Garden/Park Facing
- Puja Room Study Possession By: Jun 2018

## **Properties**

| Туре                  | Area        | Posession      | Price *       |
|-----------------------|-------------|----------------|---------------|
| 1BHK Apartment / Flat | 289 SqFeet  | Within 2 Years | ₹ 10 lakhs    |
| 1BHK Apartment / Flat | 733 SqFeet  | -              | -             |
| 2BHK Apartment / Flat | 1223 SqFeet | -              | -             |
| 3BHK Apartment / Flat | 2039 SqFeet | -              | -             |
| 3BHK Apartment / Flat | 2041 SqFeet | -              | ₹ 3.28 crores |