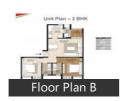

### Other features

- Lift Club House Security Water Storage
- Vaastu Compliant Service/Goods Lift
- Air Conditioned Laundry Service
- Internet/Wi-Fi Connectivity DTH Television Facility
- RO Water System Cafeteria/Food Court
- Piped Gas Jogging and Strolling Track
- 2 balconies Carpet Area: 1300 Sqft 3 Acre plot
- Freehold ownership 4th floor Total Floors: 14
- North Facing 
  Overlooking: Garden/Park Facing
- Puja Room Study Possession By: Jun 2018

## **Properties**

| Туре                  | Area        | Posession      | Price *       |
|-----------------------|-------------|----------------|---------------|
| 1BHK Apartment / Flat | 289 SqFeet  | Within 2 Years | ₹ 10 lakhs    |
| 1BHK Apartment / Flat | 733 SqFeet  | -              | -             |
| 2BHK Apartment / Flat | 1223 SqFeet | -              | -             |
| 3BHK Apartment / Flat | 2039 SqFeet | -              | -             |
| 3BHK Apartment / Flat | 2041 SqFeet | -              | ₹ 3.28 crores |