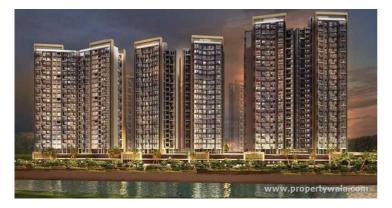

## Purva Silversands - Mundhwa, Pune

## Description

**Purva Silversands** by Puravankara Limited is offering spacious projects in the very prime location of Pune. The apartments are 2 and 3 bhk with the size ranges in between 1073 to 1439 sqft. The amenities provided in the project are a basketball court, tennis court, badminton and squash courts, skating rink etc. It is well-connected with other areas of Pune by buses and trains. There are banks, schools, hospitals, parks, grocery stores and eateries in the area.