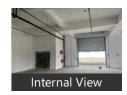

### Description

RCC warehouse Current status: Ready to move. Internal flooring: Trimix, Floor load: 4 ton/sq. mtr. External flooring: Interlocking Tiles Centre height: 14 ft. Dock nos : 10, Dock height: 4 ft. Ventilation Details: Available Fire safety details: Available Other amenities: Guard room, Toilet