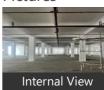

### Description

RCC warehouse Current status: Ready to move. Internal flooring: Trimix, Floor load: 4 ton/sq. mtr. External flooring: Interlocking Tiles Centre height: 14 ft. Dock nos : 10, Dock height: 4 ft. Ventilation Details: Available Fire safety details: Available Other amenities: Guard room, Toilet