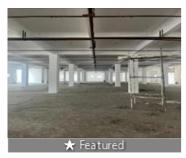

### Description

RCC warehouse Current status: Ready to move. Internal flooring: Trimix, Floor load: 4 ton/sq. mtr. External flooring: Interlocking Tiles Centre height: 14 ft. Dock nos : 10, Dock height: 4 ft. Ventilation Details: Available Fire safety details: Available Other amenities: Guard room, Toilet

### Warehouse Constructed In Sonipat.

- Bhari Sonipat, Barhi, Sonipat 131101 (Haryana)
- Area: 40000 SqFeet •
- Floor: Ground
- Furnished: Semi Furnished Monthly Rent: 600,000

Bathrooms: Five

Total Floors: Four