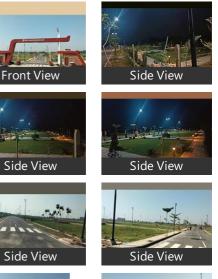

ide road in a gated township. landmark

sultanpur road-3km

jalsa resorts-3.5km

Hcl City-6km

ekana stadium-8km

amar shaheed path-8km

medanta hospital-9km

rate-3500sqft

all nationlise bank finance here

When you call, don't forget to mention that you found this ad on PropertyWala.com.

### **Features**

Land Features

- Clear Title
   Freehold Land
   Plot Boundary Wall
- Society Boundary Wall 
  Corner Plot
- Feng Shui / Vaastu Compliant
- Club / Community Center 
  Adjacent to Main Road
- Park/Green Belt Facing 
  Water Connection Electric Connection 
  Close to Hospital
- Close to School 
  Close to Shopping Center/Mall

### Location

# Advertiser Details



52.5 lakhs

Scan QR code to get the contact info on your mobile View all properties by Vision Propvalley

#### **Pictures**









\* Location may be approximate

### Landmarks

ATM/Bank/Exchange

State Bank of India-Sme Transport N... State Bank of India (<3km), Axis Bank-Sakra Lucknow (<3km), Bank of Baroda-Dubagga (<4km), Union Bank of India (<5km), Punjab National Bank (<5km), Axis Bank (<5km), Indian Overseas Bank (<6km), Gramin Bank of Aryavart-Khurdahi B... Uco Bank-Bakkas (<6km), Aryavart Bank (<6km), Bank of India-Khujauli Chauraha (<6... Gramin Bank of Aryavart-Gosainganj... Uco Bank-Gosainganj (<7km), Bank of Baroda (<7km)

Petrol Station

Hindustan Petroleum (<4km), Indian Oil (<7km)

Hospitals & Clinics

Life Care Polyclinic Hospital (<4km), Jivan Jyoti Clinic (<5km), Vidya Diagnostic Center (<5km), Thyrocare (<5km), Shiv Medicals (<5km), Saraswati Hospital-ER (<5km), Saraswati Hospital (<5km), Dr