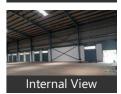

station, fire brigade, access to transport with plenty of parking for trucks & 40ft containers.

Facilities toilets for labours, office with attached washroom. Vdf flooring, canopy done. Facility for crane, 4ft dock with dock leveller provision, lighting arrestor, fire hydrant with sprinkler facility if required. Turbo Ventilators, exhaust, natural lighting, back up, power, borewell water facility,

New construction, security room, labor room, drivers rest room, close gated 10ft compound wall with 3ft above barebwire, cement Roads all around with drainage systems

Please mention that you found this ad on PropertyWala.com when you call.

## Location

# Advertiser Details



Scan OR code to get the contact info on your mobile View all properties by F5K Realty

## **Pictures**























### Landmarks

**Nearby Localities** 

<u>Kuduragere Colony, Madanayakahalli, Thirumalapura, Bagalakunte, Chikkabidarakallu, Makali, Nagasandra</u>

\* All distances are approximate

## Locality Reviews

Tumkur Road area, Bangalore

This project has a good connection with Tumkur road.. and it is very close to Golden palm resort, Himalaya drug company & TATA housing company..

#### Pros:

- Water connection
- Developed Area and ready for construction..
- Close to school, college, hospital, shopping mall etc..

Posted: Oct 16, 2016 by Padma shetty

<sup>\*</sup> Location may be approximate

https://www.propertywala.com/P65280086

Explore More Information Similar Properties

Properties in Tumkur Road area, Bangalore

<u>Projects in Bangalore</u>

Brokers in Bangalore

Report a problem