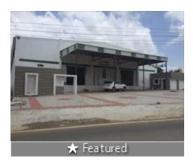

## Description

Warehouse / Godown Space for Rent At Tumkur Road , Nelamangala , Makali , Tumkur Road , NH - 4, 8th Mile Road, Dobaspet, Bangalore - Mumbai Highway, Nelamangala, Close to Himalaya Drugs, Tumkur Road Bangalore, Nelamangala Bangalore for which Rent is Negotiable.

This Warehouse / Godown is close to Main Road, with facility for labor nearby, close to hospitals, bus stand, police station, fire brigade, access to transport with plenty of parking for trucks & 40ft containers.

Facilities toilets for labours, office with attached washroom. Vdf flooring, canopy done. Facility for crane, 4ft dock with dock leveller provision, lighting arrestor, fire hydrant with sprinkler facility if required. Turbo Ventilators, exhaust, natural lighting, back up, power, borewell water facility,