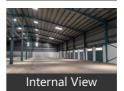

e station, fire brigade, access to transport with plenty of parking for trucks & 40ft containers.

Facilities toilets for labours, office with attached washroom. Vdf flooring, canopy done. Facility for crane, 4ft dock with dock leveller provision, lighting arrestor, fire hydrant with sprinkler facility if required. Turbo Ventilators, exhaust, natural lighting, back up, power, borewell water facility,

New construction, security room, labor room, drivers rest room, close gated 10ft compound wall with 3ft above barebwire, cement Roads all around with drainage systems

Please mention that you found this ad on PropertyWala.com when you call.

## Location

# Advertiser Details



Scan OR code to get the contact info on your mobile View all properties by F5K Realty

## **Pictures**























### Landmarks

**Nearby Localities** 

<u>Kuduragere Colony, Madanayakahalli, Thirumalapura, Bagalakunte, Chikkabidarakallu, Makali, Nagasandra</u>

\* All distances are approximate

## Locality Reviews

Tumkur Road area, Bangalore

This project has a good connection with Tumkur road.. and it is very close to Golden palm resort, Himalaya drug company & TATA housing company..

#### Pros:

- Water connection
- Developed Area and ready for construction..
- Close to school, college, hospital, shopping mall etc..

Posted: Oct 16, 2016 by Padma shetty

<sup>\*</sup> Location may be approximate

https://www.propertywala.com/P65280086

Explore More Information Similar Properties

Properties in Tumkur Road area, Bangalore

<u>Projects in Bangalore</u>

Brokers in Bangalore

Report a probl