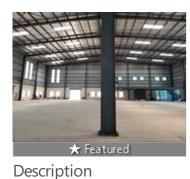

## Warehouse / Godown for rent in Nathu Pur, Sonipat

7.5 lakhs

Current status: Ready to move.

External flooring: Interlocking Tiles Eve height - 12 mtr. & Centre height 15 mtr.

Dock nos : 11, Dock height: 4 ft. Ventilation: Ridge Vents

Internal flooring: Trimix ; Floor load Capacity: 4 ton/sq. mtr.

When you call, don't forget to mention that you saw this ad on PropertyWala.com.

PEB warehouse

Guard room

Features Maintenance

Toilets

## New Constructed Warehouse In Sonipat

Nathupur Industrial Area Sonipat, Nathu Pur, Sonipat - 1...

- Area: 32000 SqFeet 

   Monthly Rent: 750,000
- Rate: 23 per SqFeet
- Age Of Construction: 1 Years

Advertiser Details PMG Land Aggregators LLP Pankai Jain