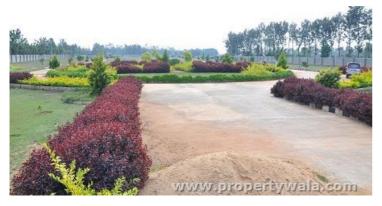

# Description

Peninsula Pinewood Phase1 by Peninsula Infra Development Pvt. Ltd. is conveniently situated at Chikka Tirupathi, Bangalore. The project is spread over 13 acres comprising of 197 villas plots in various sizes. The project is well equipped with Gated Community Jogging Track Landscaped Garden Maintenance Staff Play Area Rain Water Harvesting Security Personnel and Roads with a handful of vehicles, trees on either side, sidewalks virtually empty, perpetual springs, the air-cold, crisp and rich in oxygen.

#### **Amenities:**

- Play Area
- Landscaped Garden
- Jogging Track
- 24\*7 Electricity

Peninsula Infra Development Pvt. Ltd . Sustainability, affordability and Excellence are just some of the factors that we rely on to deliver world class homes.