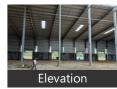

# Description

Warehouse /Godown available for rent in Nelamangala. With ample parking and rent can be negotiated.

Close to Mn Rd, with facility for labor nearby, close to hospitals, bus stand, police station, fire brigade, access to transport with plenty of parking for trucks & 40ft containers.

Facilities toilets for labours, office with attached washroom. Vdf flooring, canopy done. Facility for crane, 4ft dock with dock leveller provision, lighting arrestor, fire hydrant with sprinkler facility if required. Turbo Ventilators, exhaust, natural lighting, back up, power, borewell water facility,

New construction, security room, labor room, drivers rest room, close gated 10ft compound wall with 3ft above barebwire, cement Roads all around with drainage systems.

When you call, don't forget to mention that you found this ad on PropertyWala.com.