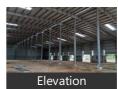

# Description

Warehouse /Godown available for rent in Nelamangala. With ample parking and rent can be negotiated.

Close to Mn Rd, with facility for labor nearby, close to hospitals, bus stand, police station, fire brigade, access to transport with plenty of parking for trucks & 40ft containers.

Facilities toilets for labours, office with attached washroom. Vdf flooring, canopy done. Facility for crane, 4ft dock with dock leveller provision, lighting arrestor, fire hydrant with sprinkler facility if required. Turbo Ventilators, exhaust, natural lighting, back up, power, borewell water facility,

New construction, security room, labor room, drivers rest room, close gated 10ft compound wall with 3ft above barebwire, cement Roads all around with drainage systems.

When you call, don't forget to mention that you found this ad on PropertyWala.com.