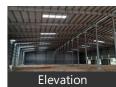

# Description

Warehouse /Godown available for rent in Nelamangala. With ample parking and rent can be negotiated.

Close to Mn Rd, with facility for labor nearby, close to hospitals, bus stand, police station, fire brigade, access to transport with plenty of parking for trucks & 40ft containers.

Facilities toilets for labours, office with attached washroom. Vdf flooring, canopy done. Facility for crane, 4ft dock with dock leveller provision, lighting arrestor, fire hydrant with sprinkler facility if required. Turbo Ventilators, exhaust, natural lighting, back up, power, borewell water facility,

New construction, security room, labor room, drivers rest room, close gated 10ft compound wall with 3ft above barebwire, cement Roads all around with drainage systems.

When you call, don't forget to mention that you found this ad on PropertyWala.com.