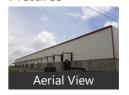

### Warehouse/ Godown In Nelamangala

Nelamangala, NelaMangala, Bangalore - 562123 (Karna...

- Area: 30000 SqFeet ▼
- Floor: Ground
- Facing: North
- Lease Period: 12 Months
   Monthly Rent: 540,000
- Bathrooms: Two Total Floors: One
- Furnished: Unfurnished
- Rate: 18 per SqFeet +5%
- Age Of Construction: 4 Years
- Available: Immediate/Ready to move

# Description

Warehouse /Godown available for rent in Nelamangala. With ample parking and rent can be negotiated.

Close to Mn Rd, with facility for labor nearby, close to hospitals, bus stand, police station, fire brigade, access to transport with plenty of parking for trucks & 40ft containers.