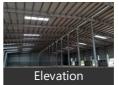

Facilities toilets for labours, office with attached washroom. Vdf flooring, canopy done. Facility for crane, 4ft dock with dock leveller provision, lighting arrestor, fire hydrant with sprinkler facility if required. Turbo Ventilators, exhaust, natural lighting, back up, power, borewell water facility,

New construction, security room, labor room, drivers rest room, close gated 10ft compound wall with 3ft above barebwire, cement Roads all around with drainage systems.

When you call, don't forget to mention that you found this ad on PropertyWala.com.