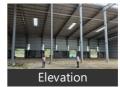

# Description

Warehouse /Godown available for rent in Nelamangala. With ample parking and rent can be negotiated.

Close to Mn Rd, with facility for labor nearby, close to hospitals, bus stand, police station, fire brigade, access to transport with plenty of parking for trucks & 40ft containers.

Facilities toilets for labours, office with attached washroom. Vdf flooring, canopy done. Facility for crane, 4ft dock with dock leveller provision, lighting arrestor, fire hydrant with sprinkler facility if required. Turbo Ventilators, exhaust, natural lighting, back up, power, borewell water facility,

New construction, security room, labor room, drivers rest room, close gated 10ft compound wall with 3ft above barebwire, cement Roads all around with drainage systems.

When you call, don't forget to mention that you found this ad on PropertyWala.com.