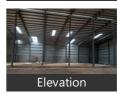

# Description

Warehouse /Godown available for rent in Nelamangala. With ample parking and rent can be negotiated.

Close to Mn Rd, with facility for labor nearby, close to hospitals, bus stand, police station, fire brigade, access to transport with plenty of parking for trucks & 40ft containers.

Facilities toilets for labours, office with attached washroom. Vdf flooring, canopy done. Facility for crane, 4ft dock with dock leveller provision, lighting arrestor, fire hydrant with sprinkler facility if required. Turbo Ventilators, exhaust, natural lighting, back up, power, borewell water facility,

New construction, security room, labor room, drivers rest room, close gated 10ft compound wall with 3ft above barebwire, cement Roads all around with drainage systems.

When you call, don't forget to mention that you found this ad on PropertyWala.com.