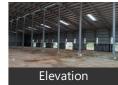

# Description

Warehouse /Godown available for rent in Nelamangala. With ample parking and rent can be negotiated.

Close to Mn Rd, with facility for labor nearby, close to hospitals, bus stand, police station, fire brigade, access to transport with plenty of parking for trucks & 40ft containers.

Facilities toilets for labours, office with attached washroom. Vdf flooring, canopy done. Facility for crane, 4ft dock with dock leveller provision, lighting arrestor, fire hydrant with sprinkler facility if required. Turbo Ventilators, exhaust, natural lighting, back up, power, borewell water facility,

New construction, security room, labor room, drivers rest room, close gated 10ft compound wall with 3ft above barebwire, cement Roads all around with drainage systems.

When you call, don't forget to mention that you found this ad on PropertyWala.com.