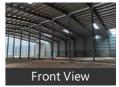

# Description

Warehouse /Godown available for rent in Nelamangala. With ample parking and rent can be negotiated.

Close to Mn Rd, with facility for labor nearby, close to hospitals, bus stand, police station, fire brigade, access to transport with plenty of parking for trucks & 40ft containers.

Facilities toilets for labours, office with attached washroom. Vdf flooring, canopy done. Facility for crane, 4ft dock with dock leveller provision, lighting arrestor, fire hydrant with sprinkler facility if required. Turbo Ventilators, exhaust, natural lighting, back up, power, borewell water facility,