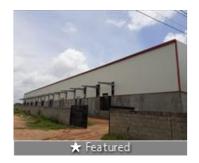

### Warehouse/ Godown In Nelamangala

Nelamangala, NelaMangala, Bangalore - 562123 (Karna...

- Area: 30000 SqFeet ▼
- Floor: Ground
- Facing: North
- Lease Period: 12 Months
   Monthly Rent: 540,000
- Bathrooms: Two Total Floors: One
- Furnished: Unfurnished
- Rate: 18 per SqFeet +5%
- Age Of Construction: 4 Years
- Available: Immediate/Ready to move

# Description

Warehouse /Godown available for rent in Nelamangala. With ample parking and rent can be negotiated.

Close to Mn Rd, with facility for labor nearby, close to hospitals, bus stand, police station, fire brigade, access to transport with plenty of parking for trucks & 40ft containers.