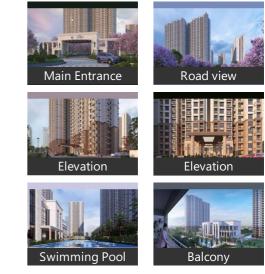

# Description

Prestige Lavender is located in Varthur , Bangalore East offers 3 BHK luxurious apartments with different size ranges of 130 sq meters spread over a total area of 18.2 acres of land. having 6 buildings with 32 floors and it has 1473 units with various facilities. One of the city's most popular areas close to IT Parks makes it a buyer's choice. It has all the amenities to meet your daily and luxury needs.

### Amenities:

- Pet Grooming
- Multipurpose Hall
- Spa
- Senior Citizen Site out
- Mini Theatre
- Intercom
- Club House
- CCTV
- Landscaping & Tree Planting
- Health Facilities
- Indoor Games
- Aerobics Room
- Skating Rink
- Yoga/Meditation Area
- Squash Court
- Cricket Pitch
- Tennis Court
- Basketball Court
- **Badminton Court**
- ATM
- Restaurants/ Cafeterias
- Utility Shops
- 24x7 Security
- Sports Area
- Children's Play Area
- Gymnasium
- Swimming Pool
- 24X7 Water Supply
- Power Backup
- Fire Sprinklers

# https://www.propertywala.com/P829461474

\* These pictures are of the project and might not represent the property