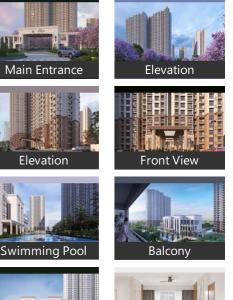

# Description

Prestige Lavender is located in Varthur , Bangalore East offers 3 BHK luxurious apartments with different size ranges of 130 sq meters spread over a total area of 18.2 acres of land. having 6 buildings with 32 floors and it has 1473 units with various facilities. One of the city's most popular areas close to IT Parks makes it a buyer's choice. It has all the amenities to meet your daily and luxury needs.

### Amenities:

- Pet Grooming
- Multipurpose Hall
- Spa
- Senior Citizen Site out
- Mini Theatre
- Intercom
- Club House
- CCTV
- Landscaping & Tree Planting
- Health Facilities
- Indoor Games
- Aerobics Room
- Skating Rink
- Yoga/Meditation Area
- Squash Court
- Cricket Pitch
- Tennis Court
- Basketball Court
- **Badminton Court**
- ATM
- Restaurants/ Cafeterias
- Utility Shops
- 24x7 Security
- Sports Area
- Children's Play Area
- Gymnasium
- Swimming Pool
- 24X7 Water Supply
- Power Backup
- Fire Sprinklers

# https://www.propertywala.com/P829461474

\* These pictures are of the project and might not represent the property