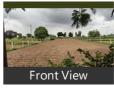

## 2 Acers Agricultural Land For Sale Near Yadgirigutta

Bondugula, Yadagirigutta, Hyderabad - 508105 (Telanga..

- Area: 2 Acres Facing: East
- Transaction: New Property Price: 8,000,000
- Rate: 40 lakhs per Acre -70%
- Possession: Immediate/Ready to move

#### Pictures

Warangal National Highway Yadadri Bhuvanagiri district Head Quarters Railway Station Industrial Corridor Famous Yadadri Temple Tourism Hub Good Connectivity link roads Transportation close to Schools Hospitals Shopping Malls Engineering colleges Regional Ring Road