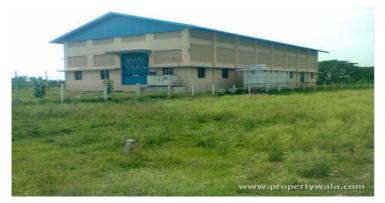

# Description

**Anbu Kamatchi Amman Nagar** offers greenish plots for building your dream homes at the lap of nature with nearby amenities and accesses of the city. The most attractive nature is offered to you in its fullness. This is the best place for building a home that best suits your needs such as fresh air, pleasant stay, serenity and silence. TheseDTCP Approved plots maintain just enough distance to keep all city nuisances away from you. The plots offer a fully gated community and the possibility of designing a home of your dreams.

#### Amenities:

- 24 hrs Gated Community
- Compound Wall Facade
- Entirely Fenced
- 30 & 40 Feet Road
- Surrounded by Entirely Residential houses & Colleges
- Avenue Trees
- Waste Disposal
- Corner Plots
- EB Facility
- Price:
- Rs 550 Per Sqft
- Area Starts from 1200 2400 Sqft.
- Negotiation is accepted
- Clear Title
- Quality Services