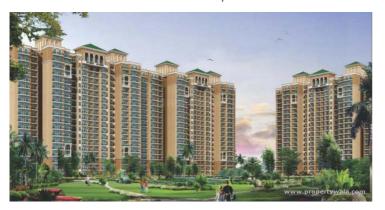

# Description

Omaxe Grand by Omaxe Ltd located at Sector-93B, Noida a world class luxurious apartments. The project is spread over 1,110 - 1,940 sq ft comprising of 2 and 3 bhk apartments. The project is equipped with key amenities including fire safety systems, swimming pool, gymnasium, clubhouse etc. & well connected with other parts of city and has all the basic utilities.

### **Pictures**

Floor Plans