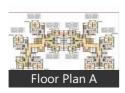

## Other features

- Carpet Area: 185.81 sq.m. Builtup Area: 241.55 sq.m.
- Super Builtup Area: 246.19 sq.m. Floor: G of 9 Floors Balconies: 2 Immediate posession
- Society: Grand Omaxe
- Additional Rooms: Study Room
- Furnishing: Unfurnished 
  Gated Community

### **Pictures**

Floor Plans