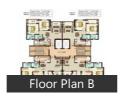

Since inception, Omaxe has delivered approximately 87.7 million sq. ft. of space where 31.8 million sq. ft. is dedicated to construction projects and 55.9 million sq. ft. to real estate across India.

## **Features**

## **Exterior Features**

Reserved Parking

#### Maintenance

Rain Water Harvesting

#### Recreation

- Swimming Pool Park Fitness Centre / GYM
- Club / Community Center

#### Land Features

- Electric Connection Close to Hospital
- Close to School Close to Shopping Center/Mall

## Other features

- Carpet Area: 185.81 sq.m. Builtup Area: 241.55 sq.m.
- Super Builtup Area: 246.19 sq.m. Floor: G of 9 Floors Balconies: 2 Immediate posession
- Society: Grand Omaxe
- Additional Rooms: Study Room
- Furnishing: Unfurnished 
  Gated Community

### **Pictures**





Floor Plans









## Location

## Landmarks

## Building

Grand Omaxe-Main Gate (<0.5km), Paras Tierea (<3km), Exotica Fresco (<2km), Eldeco Utopia Tower N (<1km), Eldeco Utopia Tower A (<1km), Express View Apartment (<1km), Supertech Emerald Court (<2km), Ajnara Grand Heritage (<9km), Mahagun Moderne-Gate No 1 (<8km. Kesar Garden Apartments (<7km), J M Orchid (<9km), Omaxe the Forest-Main Gate (<1km), Purvanchal Silver City (<1km), Supertech Captown (<10km), Ats Green Village (<2km), Supertech Emerald Court-Gate No 2 ... Paramount Floraville (<2km), Purvanchal Royal Park (<2km), Gaur Grandeur 2 (<12km), Swarnim Vihar Duplex Gate No 2 (<3... LOTUS Panache (<3km), Mansarovar Apartments (<13km), Amrapali Princely Estate-Main Gate (... R. W. A. Sec. 108-Gate No. 2 (<4km), Alok Vihar-I (<10km), The Hyde Par