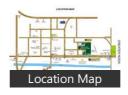

nce inception, Omaxe has delivered approximately 87.7 million sq. ft. of space where 31.8 million sq. ft. is dedicated to construction projects and 55.9 million sq. ft. to real estate across India.

## **Features**

## **Exterior Features**

Reserved Parking

#### Maintenance

Rain Water Harvesting

#### Recreation

- Swimming Pool Park Fitness Centre / GYM
- Club / Community Center

#### Land Features

- Electric Connection Close to Hospital
- Close to School Close to Shopping Center/Mall

## Other features

- Carpet Area: 185.81 sq.m. Builtup Area: 241.55 sq.m.
- Super Builtup Area: 246.19 sq.m. Floor: G of 9 Floors Balconies: 2 Immediate posession
- Society: Grand Omaxe
- Additional Rooms: Study Room
- Furnishing: Unfurnished 
  Gated Community

### **Pictures**





Floor Plans









## Location

## Landmarks

## Building

Grand Omaxe-Main Gate (<0.5km), Paras Tierea (<3km), Exotica Fresco (<2km), Eldeco Utopia Tower N (<1km), Eldeco Utopia Tower A (<1km), Express View Apartment (<1km), Supertech Emerald Court (<2km), Ajnara Grand Heritage (<9km), Mahagun Moderne-Gate No 1 (<8km. Kesar Garden Apartments (<7km), J M Orchid (<9km), Omaxe the Forest-Main Gate (<1km), Purvanchal Silver City (<1km), Supertech Captown (<10km), Ats Green Village (<2km), Supertech Emerald Court-Gate No 2 ... Paramount Floraville (<2km), Purvanchal Royal Park (<2km), Gaur Grandeur 2 (<12km), Swarnim Vihar Duplex Gate No 2 (<3... LOTUS Panache (<3km), Mansarovar Apartments (<13km), Amrapali Princely Estate-Main Gate (... R. W. A. Sec. 108-Gate No. 2 (<4km), Alok Vihar-I (<10km), The Hyde Park