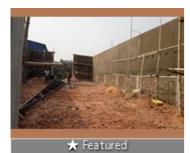

### Warehouse For Rent In Nazirabad Anandapur Ruby Hospital Mor Em Bypass

Em Bypass Ruby Hospital Mor Anandapur Nazirabad, E M

Area: 3100 SqFeet •

Warehouse for rent near ruby hospital mor anandapur nazirabad back said urbana complex front road 40

ft height 21 sq feet' front gate and back gate 15 sq ft. Length 92/ 45 ft boring water commercial

When you contact, don't forget to mention that you saw this ad on PropertyWala.com.

- Monthly Rent: 50,000 Rate: 16 per SqFeet -30%
- Age Of Construction: Under Construction
- Available: Immediate/Ready to move