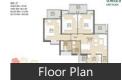

- Project/Society: <u>Palm Olympia</u>
- Area: 1608 SqFeet ▼ Bedrooms: Three
- Bathrooms: Three ■ Floor: Twentieth
- Total Floors: More than 20 Facing: North East
- Furnished: Semi Furnished Transaction: New Property
- Price: 14,572,000
- Rate: 9,062 per SqFeet +10%
- Age Of Construction: Under Construction
- Possession: Within 4 Years

# **Project Floor Plans**

Dr Butola Healthcare (<1km), Rashi Clinic (<1km), Maxcare Multispeciality Clinic (<1km... Precision Optics (<more property of the Control of the Control optics (<more property o

\* These floor plans are of the project and might not represent the property