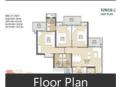

- Project/Society: <u>Palm Olympia</u>
- Area: 1608 SqFeet ▼ Bedrooms: Three
- Bathrooms: Three ■ Floor: Twentieth
- Total Floors: More than 20 Facing: North East
- Furnished: Semi Furnished Transaction: New Property
- Price: 14,572,000
- Rate: 9,062 per SqFeet +10%
- Age Of Construction: Under Construction
- Possession: Within 4 Years

# **Project Floor Plans**

Dr Butola Healthcare (<1km), Rashi Clinic (<1km), Maxcare Multispeciality Clinic (<1km... Precision Optics (<more property of the Control of the Control optics (<more property o

\* These floor plans are of the project and might not represent the property