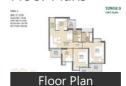

- Project/Society: <u>Palm Olympia</u>
- Area: 1608 SqFeet ▼ Bedrooms: Three
- Bathrooms: Three ■ Floor: Twentieth
- Total Floors: More than 20 Facing: North East
- Furnished: Semi Furnished Transaction: New Property
- Price: 14,572,000
- Rate: 9,062 per SqFeet +10%
- Age Of Construction: Under Construction
- Possession: Within 4 Years

# **Project Floor Plans**

Dr Butola Healthcare (<1km), Rashi Clinic (<1km), Maxcare Multispeciality Clinic (<1km... Precision Optics (<more property of the Control of the Control optics (<more property o

\* These floor plans are of the project and might not represent the property