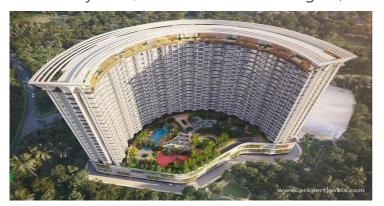

### Double-height 5-star themed entrance lobby

Metro Satyam Queens Necklace is located in the heart of Kharghar, Navi Mumbai offers 1&2 BHK apartments with various facilities.

- Project ID: J326904119
- Builder: Satyam Developers
- Location: Metro Satyam Queens Necklace, Kharghar, Navi Mumbai -410208 (Maharashtra)
- Completion Date: Dec, 2027
- Status: Started

## Description

**Metro Satyam Queens Necklace** is located in the heart of Kharghar, Navi Mumbai offers 1&2 BHK apartments ranging from 493-678 sqft. The project is spread over 4.5 acres of land. It consists of 4 towers with 25 floors and 624 units. The use of cutting-edge aluminum formwork in construction not only assures quality but also highlights the innovative spirit defining this development.