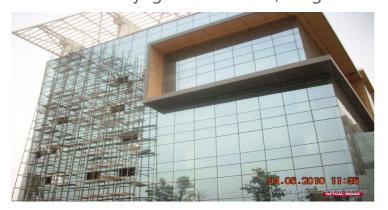

**BPTP Crest**, an IT park located on NH-8 in Gurgaon.The project is located close to the New Delhi international airport, has large floor plates with wide column spans and high floor-to-floor clearances, and is equipped with high speed escalators, service lifts and 100% power backup. This IT park is expected to have a Sale able Area of approximately 0.67 million sq. ft. excluding a three-tier parking. This project has been designed by Benoy Architects (Hong Kong). Construction of Crest has been completed.

# Gallery Pictures