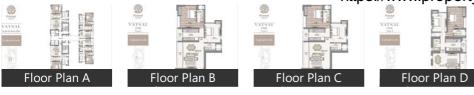

#### Floor Plans

## Description

**Piramal Vaikunth Vatsal** is situated away from the city's chaos yet close to all essential conveniences.lt consists of organic gardens, landscape gardens, nature trails covering more than 32 acres of land. Acquire superbly designed residences in choices of 2 BHK & 3 BHK apartments in the size ranges in between 904 to 1193 sqft. The project is strategically placed at Balkum Thane with a bunch of connectivity advantages. Work & Home is equally balanced since it is well connected to South Mumbai. Within a short walk you'll discover some finest restaurants, shopping places.