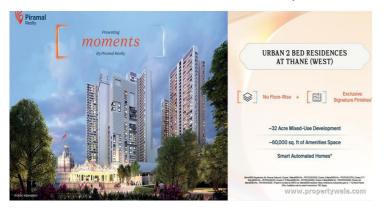

## Description

**Piramal Vaikunth Vatsal** is situated away from the city's chaos yet close to all essential conveniences.lt consists of organic gardens, landscape gardens, nature trails covering more than 32 acres of land. Acquire superbly designed residences in choices of 2 BHK & 3 BHK apartments in the size ranges in between 904 to 1193 sqft. The project is strategically placed at Balkum Thane with a bunch of connectivity advantages. Work & Home is equally balanced since it is well connected to South Mumbai. Within a short walk you'll discover some finest restaurants, shopping places.

#### Amenities:

- Grocery Shop
- Indoor Games
- Rain Water Harvesting
- 24x7 Security
- Club House
- 24/7 Power Backup
- Gated Community
- Gymnasium
- 24/7 Water Supply
- Children's Play Area
- Lift(s)
- Car Parking
- Intercom
- Swimming Pool