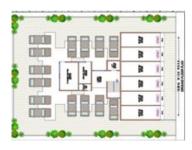

Home » Navi Mumbai Properties » Residential properties for sale in Navi Mumbai » Apartments / Flats for sale in Ulwe Sector-21, Navi Mumbai » Property P246716529

## 1 Bedroom Apartment / Flat for sale in Ulwe Sector-21, Navi Mumbai

47 lakhs



## Chaitanya Residency 1 & 2bhk Flat For Sale

Chaitanya Residency, Plot No 108, Ulwe Sector-21, Navi M.

- Bedrooms: One
- Floor: Third
- Facing: West
- Furnished: Unfurnished
   Transaction: New Property
  - Rate: 6,714 per SqFeet -20%
- Age Of Construction: Under Construction .
- Possession: Within 2 Years

Area: 700 SqFeet •

Total Floors: Seven

Bathrooms: One

Price: 4.700.000

## Advertiser Details



Scan QR code to get the contact info on your mobile View all properties by Bhavika Property Consultant

# Floor Plans







## Description

we Have Come With New Project In Sector 21 Ulwe Navi Mumbai G+7 Total 6 Flat Per Floor For More Details Please Contact 9004485952

When you call, don't forget to mention that you saw this ad on PropertyWala.com.

## **Features**

General

- Powe