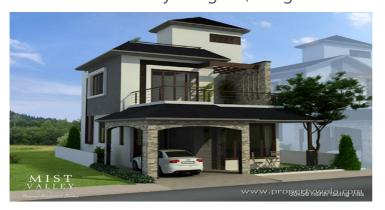

## Concorde Mist Valley - Bagalur, Bangalore

#### ultra modern residential layout

Mist Valley is an residential layout spread across 150 Acres, with 1442 plotted development.

- Project ID : J308742119
- Builder: Concordegroup
- Properties: Residential Plots / Lands, Independent Houses
- Location: Concorde Mist Valley, Bagalur, Bangalore (Karnataka)
- Completion Date: Jul, 2011
- Status: Started

### Concorde Mist Valley Plots @ Rs550/Sft, off Sarjapur Road Bangalore Greetings of the day!!!!

150 Acres approved Residential Community Development .

Concorde Mist Valley is a ultra modern residential layout spread across 150 Acres, with 2000 plotted development, a mixture of 200 week end villas, 200 old age homes ( with 24/7 clinic, security and departmental stores) and entertainment section. 7 to 10 Acres is meant for Amenities. Special Amenities include Snow Park, Ayurvedic Spa, Sauna, Super Market, Water Park, Amusement Park, Mini Theater, Large Swimming Pools, Horse Riding, etc.