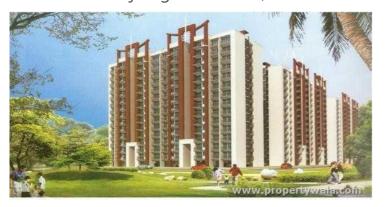

# Milan Earth - Raj Nagar Extension, Ghaziabad

## A completely congenial place to live

Milan Earth by Milan Infrastructures at Raj Nagar Extension in Ghaziabad offers residential project that host 1 and 2 bhk apartment in different sizes.

- Project ID: J519811896
- Builder: Milan Infrastructures
- Location: Milan Earth, Raj Nagar Extension, Ghaziabad (Uttar Pradesh)
- Completion Date: Jun, 2020
- Status: Started

## Description

Milan Earth at Raj Nagar Extension offers 1 bhk and 2 bhk apartment in the size ranges in between 500 to 1015 sqft. The project provides spacious living with the feeling of healthy and nature friendly surrounding gives the pleasant relaxed atmosphere. It is one of the most prestigious address of Ghaziabad with many facilities and utilities nearby Raj Nagar Extension .