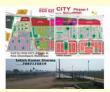

### Description

GMADA Eco City is an upcoming ultra-modern Township project that is located at Mullanpur, New Chandigarh. The project is surrounded by lush green areas. The scheme launched in the year 2011 for the allotment of 836 residential plots evoked overwhelming response as approximately 1, 60, 000 applications were received. Planned to the south of MDR-B, this project is available in Phase-I, who is being developed on an area of 400 acres, which has been acquired under 100% land pooling, thereby making the farmers as the stakeholders and none of the farmers have been uprooted.

## Location