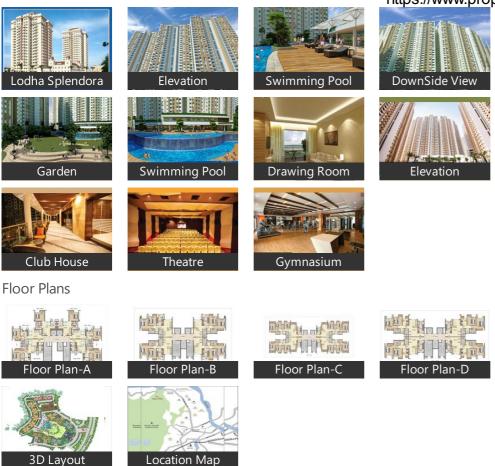

# Gallery

Pictures

### Recreation

- Swimming Pool Park Fitness Centre / GYM
- Club / Community Center .

#### Amenities:

- Designed fitted kitchen
- Master bedroom with walk-in wardrobe
- Video door phone for each residence
- Air conditioned homes with split unit A/C
- Italian marble flooring in Living / Dining room & Passage
- Mini movie theater
- World class fully equipped gymnasium

#### Luxury Features

Power Back-up Lifts High Speed Internet