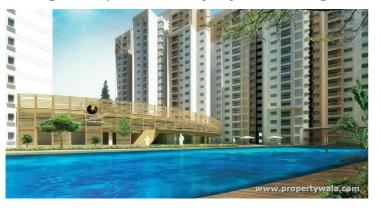

# Description

Prestige Temple Bells sprawls over 13.5 acres of land and comprises of 9 residential blocks in G+19 floors. It offers 968 units of 1 BHK, 2 BHK and 3 BHK apartments which will be set-up over an area ranging between 628 sq.ft. to 1,611 sq.ft. Homes at Prestige Temple Bells give you the happiness that brings together the very best features. The project offers all modern amenities like gymnasium, billiards room, tennis court, squash court, swimming pool and library. The imported Italian marble on the floors and best quality sanitary fittings add to the elegance of the project. Offering high-standard living to its occupants, Prestige Temple Bells is another marvelous creation by the Prestige Group.

# Gallery

**Pictures** 