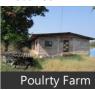

## Agricultural Land With Poultry Farm

Sale, Mangaon, Raigad (Maharashtra)

- Area: 4500 SqMeters 
  Facing: East
- Transaction: New Property Price: 6,750,000
- Rate: 1,500 per SqMeter +535%
- Possession: Immediate/Ready to move

## Description

45 gunthe agricultural land available for sale with readymade poultry farm house constructed in land. Land is 200 meters away from Mumbai Goa Highway (NH 66).

Total 2 km away from Mangaon City witch is one of developing city & center place of Raigad District. Mangaon City is 100 km away from Panvel & 110 km away from Pune.