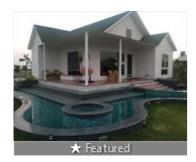

Home » Faridabad Properties » Residential properties for sale in Faridabad » Farm Houses for sale in Sohna Road area, Faridabad » Property P95286317

## 2 Bedroom Farm House for sale in Sohna Road area, Faridabad

2.8 crores



#### Farms House

Sohna Road Farm, Sohna Road, Faridabad - 121004 (Har..

- Area: 1 Acres ▼
- Bathrooms: Two
- Total Floors: One
  - s: One Facing: South West
- Furnished: Semi Furnished
- Price: 28,000,000
- Rate: 2.8 crores per Acre

Bedrooms: TwoFloor: Ground

Age Of Construction: 4 Years

Transaction: Resale Property

Possession: Immediate/Ready to move

## Description

1. Farm house land 2420 yards land size khori jamalpur society farms sohna road near by b. S anagpuriya college rawal international college afalah university all side farm house

When you call, please mention that you saw this ad on PropertyWala.com.

### Location

Advertiser Details



Scan QR code to get the contact info on your mobile

View all properties by Gurdas Property &

Developers

## **Pictures**







\*