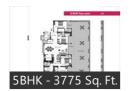

**Ashiana Tree House Residences** having thirty six extravagance apartments and total of nine stories in four towers spread over 1 acre land; each apartment is designed with the principle of Vaastu, to provide international standard life style, maximum comfort and convenience with this. These are high-end apartments with the options of **34**, **4**, **5BHK apartments**. The 4BHK apartments are offered in size of 3307 Sq. Ft. and 5BHK apartments are offered in size of 3775 Sq. Ft. It guarantees excellence in the living archetype with a wide range of facilities like, in-house gymnasium, children's playing area, community hall and much more. They have ensured that everyday living is a pleasure at Tree House Residences with the membership of well-equipped facilities at Tree house hotel, spa and club.

Type - 4BHK, 5BHK Residential Apartments Sizes - 4BHK - 3307 Sq Ft., 5BHK - 3775 Sq. Ft. Price - On Request