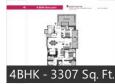

**Ashiana Tree House Residences** having thirty six extravagance apartments and total of nine stories in four towers spread over 1 acre land; each apartment is designed with the principle of Vaastu, to provide international standard life style, maximum comfort and convenience with this. These are high-end apartments with the options of **34**, **4**, **5BHK apartments**. The 4BHK apartments are offered in size of 3307 Sq. Ft. and 5BHK apartments are offered in size of 3775 Sq. Ft. It guarantees excellence in the living archetype with a wide range of facilities like, in-house gymnasium, children's playing area, community hall and much more. They have ensured that everyday living is a pleasure at Tree House Residences with the membership of well-equipped facilities at Tree house hotel, spa and club.

Type - 4BHK, 5BHK Residential Apartments Sizes - 4BHK - 3307 Sq Ft., 5BHK - 3775 Sq. Ft. Price - On Request