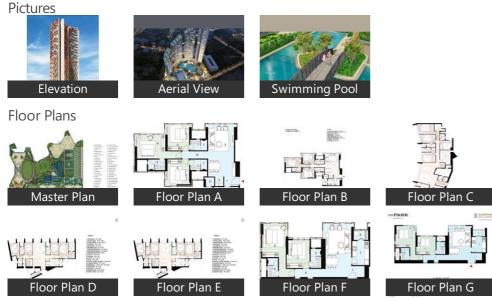

and offices in New York, Dubai, Singapore and Shanghai, it is a multinational corporation.

## Features

#### Luxury Features

Power Back-up Lifts High Speed Internet

#### Lot Features

Balcony Park Facing

#### Recreation

- Swimming Pool Park Fitness Centre / GYM
- Club / Community Center

#### Other features

- Carpet Area: 101.45 sq.m. Floor: 37th of 41 Floors
- South-East Facing
  Balconies: 0
- Immediate posession
  0-1 Year Old Property

#### Security Features

Security Guards Electronic Security
 Intercom Facility

#### **Exterior Features**

Reserved Parking
 Visitor Parking

#### Maintenance

- Maintenance Staff
  Water Supply / Storage
- Rain Water Harvesting
  Waste Disposal

- Society: Lodha The Park
  Marble Flooring
- Furnishing: Semifurnished
  Gated Community

# Gallery



# Location

# Landmarks

## Hotel

ITC Grand Central Hotel Mumbai (<3.. Four Seasons Hotel Mumbai (<2km), Taj Lands End Mumbai (<6km), The St. Regis Mumbai (<2km), Ripon Palace Hotel (<6km), Hotel Rang Sharda (<7km), Hotel Golden Swan (<11km), West End Hotel (<10km), Hotel City Point (<4km), Hotel Executive Enclave (<9km), Hotel New Bengal (<10km), Grand Hyatt-Santacruz East (<12km), Taj Mahal Tower Mumbai (<13km), Residency Hotel (<11km), Ram Ashraya (<5km), Yauatcha (<10km), Palladium Hotel-Senapati Bapat Mar... Hiltop Hotel (<1km)

#### Shopping Centre

High Street Phoenix (<2km), Palladium (<2km), Atria the Millennium Mall (<3km), Bhuleshwar Market (<8km), High Street Phoenix Mall (<2km)

## ATM/Bank/Exchange

HDFC Bank-Kamala Mills (<1km), Union Bank of India-Lower Parel (<1... Indi