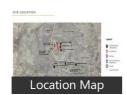

## Location

## Landmarks

#### Wine & Spirits

House Of Spirits (<3km)

\* All distances are approximate