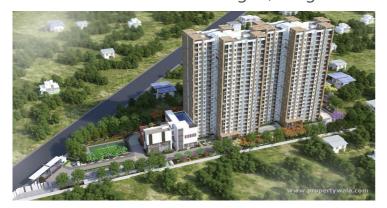

## Ruchira Park East - Kannamangala, Bangalore

## Description

**Ruchira Park East** is located in Kannamangala, Bangalore offers 2&3 BHK apartments spread across 3.5 acres of land having 2 buildings with G+23 floors and it has 284 units. the project has 18,000 Sq. Ft + Club House and a large number of reputed schools, colleges, hospitals, restaurants, and shopping areas. This project is located in a very serene location surrounded by greenery with great views.