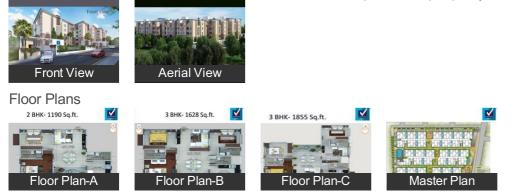

## Properties

| Туре                  | Area        | Posession | Price *      |
|-----------------------|-------------|-----------|--------------|
| 2BHK Apartment / Flat | 1160 SqFeet | -         | -            |
| 3BHK Apartment / Flat | 1623 SqFeet | -         | ₹ 1.02 crore |