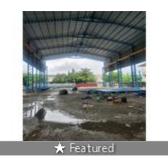

# Industrial Building for rent in Ambarnath, Thane

9 lakhs

Available Warehouse Premises Rental Basic: At Additional Ambernath MIDC

Ambernath, Ambarnath, Thane - 421501 (Maharashtra)

- Area: 30000 SqFeet ▼
- Bathrooms: One
- Total Floors: Two
- Facing: West
- Furnished: Semi Furnished Monthly Rent: 900,000
- Rate: 30 per SqFeet +25%
- Age Of Construction: Under Construction
- Available: Immediate/Ready to move

# Description

**Description of Property** 

Location of the Premises: At Additional Ambernath MIDC

Plot Area: 4,000 sq mtr Covered Area: 30,000 Sq ft Expected Rent: 9,00,000/-Carne Capacity: 20 Ton Carne

Facilities Available: Power Connection, MIDC Water, Washroom, Compound Wall