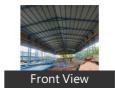

qFeet ▼
- Bathrooms: One
- Total Floors: Two
- Facing: West
- Furnished: Semi Furnished Monthly Rent: 900,000
- Rate: 30 per SqFeet +25%
- Age Of Construction: Under Construction
- Available: Immediate/Ready to move

# Description

**Description of Property** 

Location of the Premises: At Additional Ambernath MIDC

Plot Area: 4,000 sq mtr Covered Area: 30,000 Sq ft Expected Rent: 9,00,000/-Carne Capacity: 20 Ton Carne

Facilities Available: Power Connection, MIDC Water, Washroom, Compound Wall

When you contact us, please mention that you saw this ad on Property Wala. com

Please mention that you saw this ad on PropertyWala.com when you call.

## Location



Scan QR code to get the contact info on your mobile View all properties by Unique Associates

### **Pictures**



Front View









## Landmarks

**Nearby Localities** 

Anand Nagar, Ambarnath East, Ambarnath West

\* All distances are approximate

# **Locality Reviews**

Ambarnath, Thane

i have a flat in ambernath west which i plan to sell cause i need cash the locality is wonderful for christain people as there are 27 churches and high grade schools nearby

## Pros:

- 27 churches
- many good quality school and a college
- peaceful and cheap price comparing other place

### Cons:

- road construction which is good in long term is taking time
- friday electricity goes off for 2 to 4 hours

Posted: Feb 1, 2017 by Rocky Dsouza

<sup>\*</sup> Location may be approximate

badlapur road and are now extending to Neral. So good transporation.

#### Pros:

- Good Frequency of Local Trains are available.
- Kalyan-Badlapur r