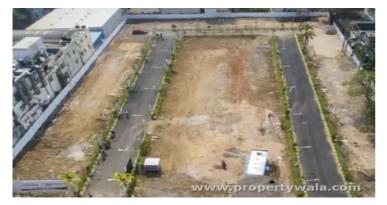

## Description

G Square Emerald Enclave is located in the heart of Pollachi, Coimbatore offers residential plots ranging from 1.5 to 5.95 cents. The project is spread over 10.85 acres of land with 100 units. The project has proximity to schools, colleges, hospitals, shopping malls, grocery stores, restaurants, recreational centers, etc.

# Gallery

## **Pictures**

Location