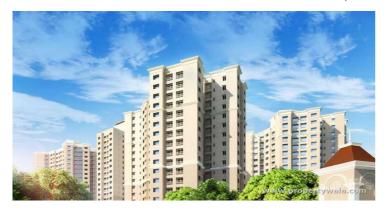

# Marathon Nextown Emerald - Dombivli East, T...

#### Healthy surroundings and high return

Marathon Nextown Emerald is presented by Marathon Realty at Dombivlu East, Thane offers residential project that hosts 1/2 BHK apartment with good features.

- Project ID: J290182911
- Builder: Marathon Realty
- Location: Marathon Nextown Emerald, Padle Gaon, Dombivli East, Thane -421204 (Maharashtra)
- Completion Date: Jul, 2021
- Status: Started

### Description

**Marathon Nextown Emerald by Marathon Realty** is an unmatched Residential property located in Padle Gaon, Dombivli East, Thane. The project offers 1 bhk and 2 bhk apartments in the size ranges in between 407 - 630 sq.ft. The project offers plenty of benefits that includes prime location, comfortable and lavish lifestyle, great amenities, healthy surroundings and high return.